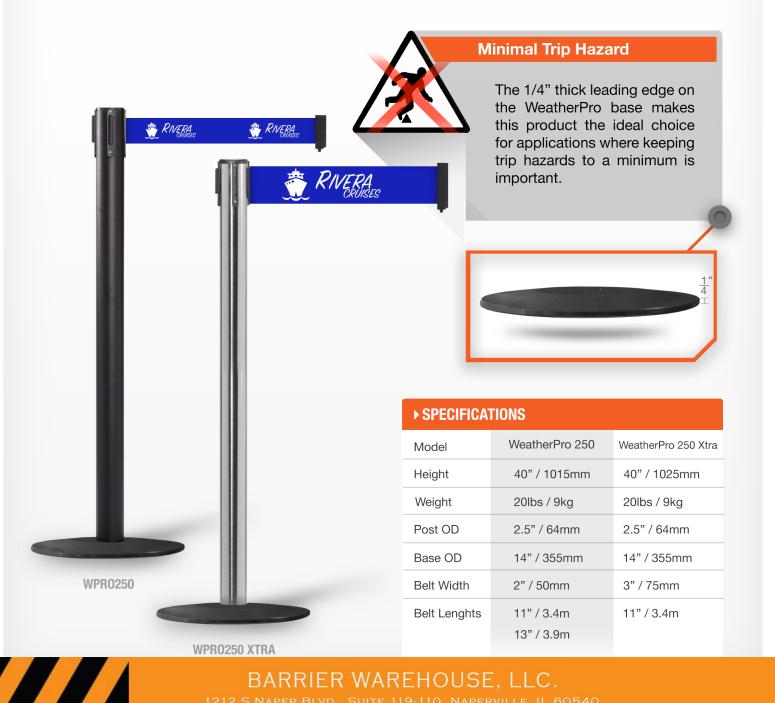

## WeatherPro

**Harsh Outdoor Environments** 

The WeatherPro is designed for use in the harshest outdoor environments and was developed for use on the decks of cruise ships where the combination of salt water, and sea air was causing standard outdoor barriers to rust within 3 months. The WeatherPro features a stainless steel post and a base milled from a solid piece of aluminum. Standard barriers have a cast iron base and once the powder coat wears off they rust, however, WeatherPro's aluminum base will not rust even if the powder coat is damaged.