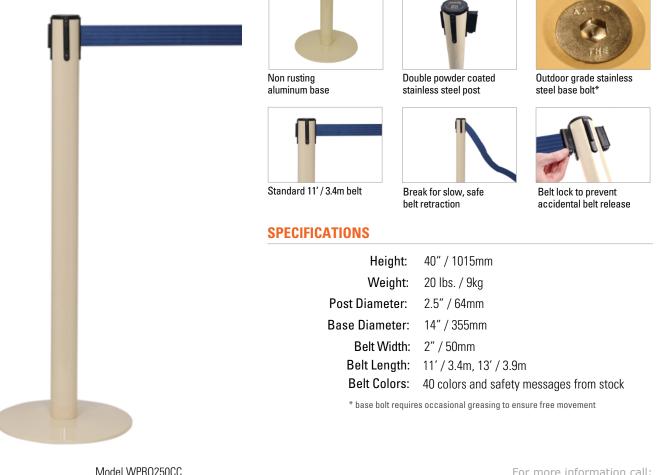

## HARSH OUTDOOR ENVIRONMENTS

The WeatherPro is designed for use in the harshest outdoor environments and was developed for use on the deck of cruise ships where the combination of salt water, air and pool chlorine was causing standard outdoor barriers to rust within 3 months. The WeatherPro features a double powder coated stainless steel post and a base milled from a solid piece of aluminum. Standard barriers have a cast iron base and once the powder coat wears off they rust however Weather Pros's aluminum base will not rust even if the powder coat is damaged.