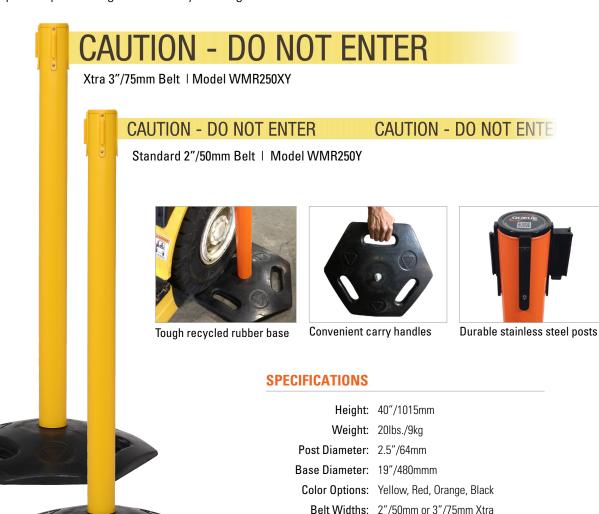

## PORTABLE AND WEATHERPROOF

WeatherMaster 250 is a tough, portable barrier ideal for creating outdoor waiting lines or restricting access to temporary work areas. With a recycled rubber base and powder coated stainless steel post the WeatherMaster 250 is designed for outdoor use. The base features convenient carry handles and is tough enough to drive over! The Xtra model features a 50% wider belt making a more visible barrier and giving much greater impact to printed logos and safety messages.