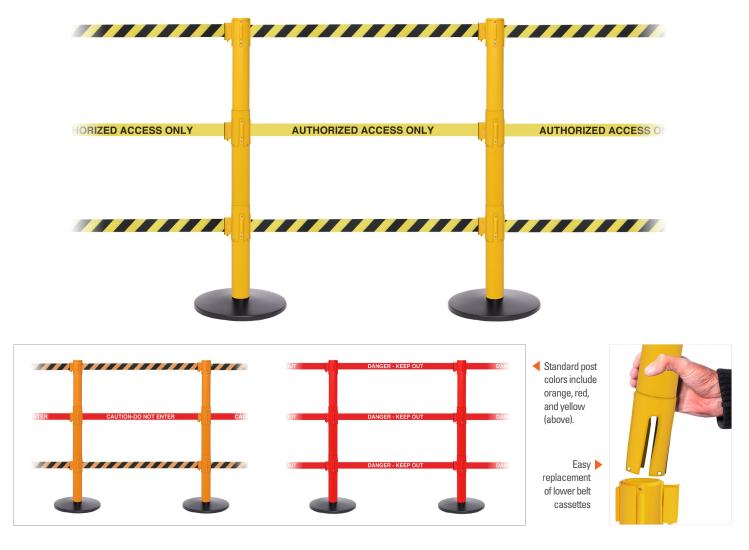

## MAXIMUM BARRIER PROTECTION

The SafetyPro 250 Triple is designed to provide maximum access control to restricted areas. The triple belt configuration ensures pedestrians cannot duck under the belt and is a lower cost, more flexible option to using rigid barriers or solid panels. A wide variety of high visibility belt colors and safety messages are available which can be used in combination to maximize awareness of restricted access. Maintenance costs are kept low by the three piece post construction which enables the lower belt cassettes to be easily replaced.