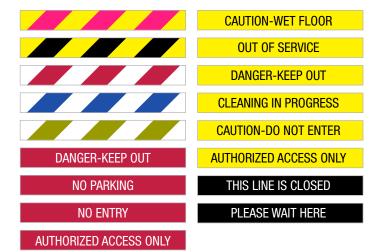

Long length high visibility belts and safety messages

For more information call: Call: 800-500-9980 • Fax: 312-300-4808 Order Online: www.BarrierWAREHOUSE.com