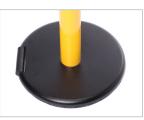

## RollerSafety 250

## DURABILITY AND EASY DEPLOYMENT



RollerSafety 250 combines the heavy duty construction of heavy gauge steel and solid cast iron base with the convenience of a roller base for fast, easy deployment. These features make the RollerSafety ideal for tough working environments where barriers have to be set up and taken down regularly. The post unscrews from the base so this product can be quickly broken down and stored flat when not in use.







Heavy gauge steel



Cast iron base with replaceable anti scuff cover

## **SPECIFICATIONS**

| Height:        | 40"/1015mm           |
|----------------|----------------------|
| Weight:        | 22lbs./10kg          |
| Post Diameter: | 2.5″/64mm            |
| Base Diameter: | 14"/355mm            |
| Color Options: | Yellow, Red, Orange  |
| Belt Length:   | 11'/3.4m or 13'/3.9m |



Long length high visibility belts and safety messages

For more information call: Call: 800-500-9980 • Fax: 312-300-4808 Order Online: www.BarrierWAREHOUSE.com