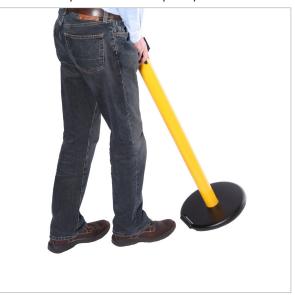

## DURABILITY AND EASY DEPLOYMENT

RollerSafety 250 combines the heavy duty construction of heavy gauge steel and solid cast iron base with the convenience of a roller base for fast, easy deployment. These features make the RollerSafety ideal for tough working environments where barriers have to be set up and taken down regularly. The post unscrews from the base so this product can be quickly broken down and stored flat when not in use.

Heavy gauge steel

Cast iron base with replaceable anti scuff cover