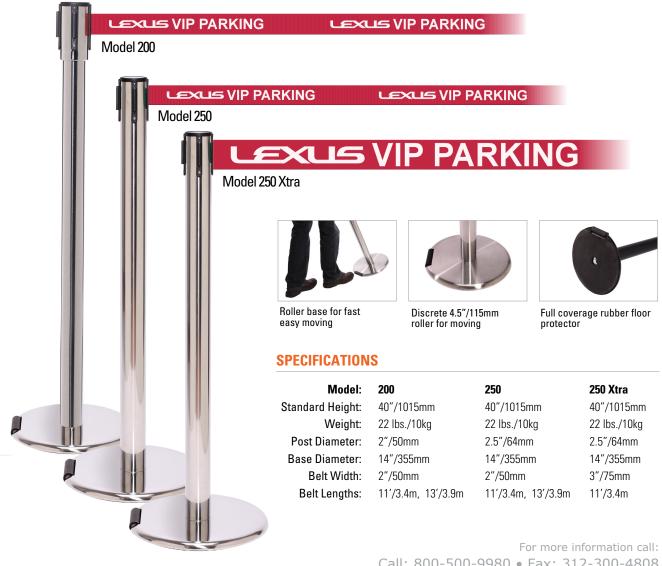

## EASY MOVEMENT

RollerPro is the first belt barrier offering the convenience of a roller base at an affordable price. RollerPro is easily moved by tilting the barrier onto its discrete 4.5"/115mm roller and pushing using the post head. The 200 model's 2"/50mm diameter post gives slim graceful lines while the sleek look of the 250 model comes from having the belt cassette housed inside the 2.5"/64mm diameter post. The RollerPro 250 is also available in the Xtra version featuring a 50% wider belt for a more visible barrier and giving much greater impact to logos and printed messages.