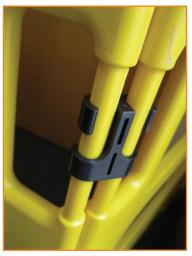

## Ideal for Utility Work

- Nonconductive (dielectric), no metal used
- Great for protecting any area requiring temporary restriction of access
- Hinged clips make it easy to configure sections into rectangles of various sizes
  - locking clamp to be used for straight sections
- Folds up easily for storage and sets up quickly
- Carry handles for transport
- Longer life than metal, replacement sections available
- Available in yellow

Plastic hinged clips