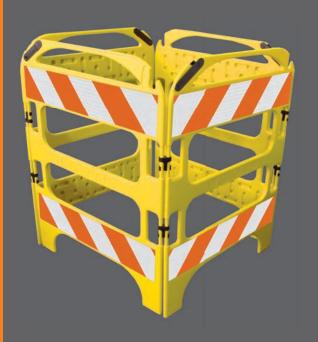

## SAFEGATE MANHOLE GUARD

Nonconductive (no metal used)

## Ideal for Utility Work

- Nonconductive (dielectric), no metal used
- Great for protecting any area requiring temporary restriction of access
- Hinged clips make it easy to configure sections into rectangles of various sizes
  - locking clamp to be used for straight sections
- Folds up easily for storage and sets up quickly
- Carry handles for transport
- Longer life than metal, replacement sections available
- Available in yellow