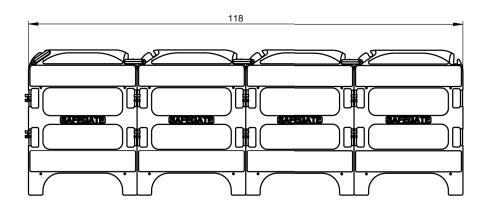

## SAFEGATE MANHOLE GUARD

Nonconductive (no metal used)

## Ideal for Utility Work

- Nonconductive (dielectric), no metal used
- Great for protecting any area requiring temporary restriction of access
- Hinged clips make it easy to configure sections into rectangles of various sizes
  - locking clamp to be used for straight sections
- Folds up easily for storage and sets up quickly
- Carry handles for transport
- Longer life than metal, replacement sections available
- Available in yellow

Specifications for single section

Height - 39.4"

Length - 29.5"

Weight - 4.4 lbs.