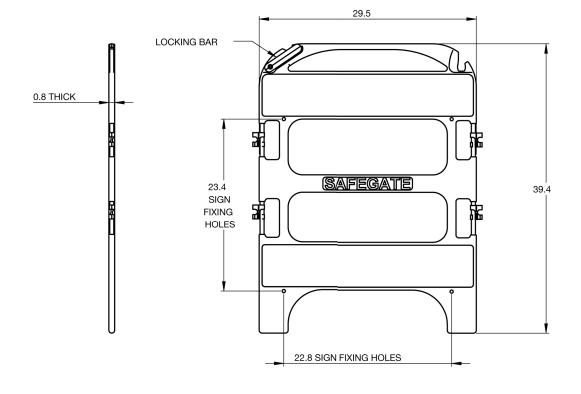

Specifications for single section

Height - 39.4"

Length - 29.5"

Weight - 4.4 lbs.

## **MANHOLE GUARD**

| Specs                  |                                                      |
|------------------------|------------------------------------------------------|
| Composition            | Polyethylene                                         |
| Dimensions             | 39.4"H x 29.5"W                                      |
| Color                  | Yellow                                               |
| Weight                 | 17.6 lbs.                                            |
| Reflective<br>Sheeting | Available in all grades in white and orange stripes. |