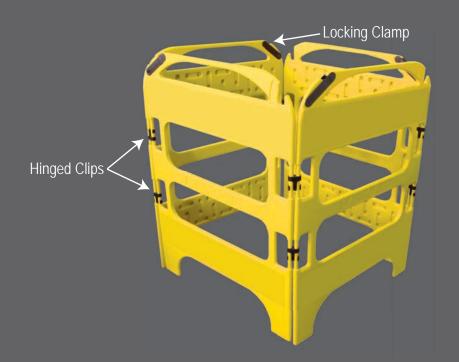

## Ideal for Utility Work

- Nonconductive (dielectric), no metal used
- Great for protecting any area requiring temporary restriction of access
- Hinged clips make it easy to configure sections into rectangles of various sizes
  - locking clamp to be used for straight sections
- Folds up easily for storage and sets up quickly
- Carry handles for transport
- Longer life than metal, replacement sections available
- Available in yellow

Plastic hinged clips