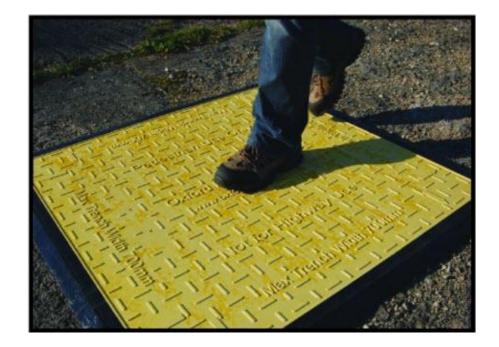

## **Pedestrian Trench Cover**

Ideal for Sidewalk Construction!

- For Pedestrians Only takes up to 553 lbs.
- Covers trenches up to 27.5"
- Anti-slip surface
- Smooth rubber edge greatly reduces tripping hazard
- Resists sliding, no need to bolt down
  flexible material which grips the surface underneath
- Available in yellow

Specifications Length - 44.3" Width - 44.3" Height - 0.7" Weight - 62 lbs.

BARRIER WAREHOUSE, LLC. 212 S NAPER BLVD., SUITE 119-110, NAPERVILLE, IL 6054

PHONE: 800-500-9980 TOLL FREE. M-F 8AM-6PM CST FAX: 312-300-4808