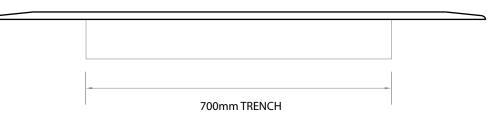

## **Pedestrian Trench Cover**

Ideal for Sidewalk Construction!

- For Pedestrians Only takes up to 553 lbs.
- Covers trenches up to 27.5"
- Anti-slip surface
- Smooth rubber edge greatly reduces tripping hazard
- Resists sliding, no need to bolt down
  flexible material which grips the surface underneath
- Available in yellow