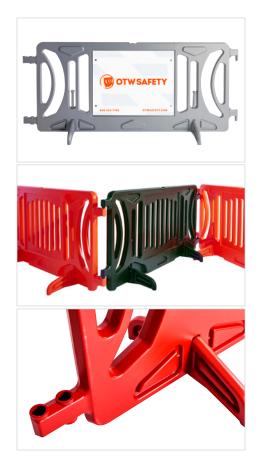

## **FEATURES & BENEFITS**

- Support feet close inward allowing barricades to nest and stack flat
- · Barricades interlock to form a continuous wall
- Superior strength to weight ratio when compared to steel
- Built-in molded inserts hold flags or anchoring posts
- One-year manufacturing defect warranty
- Designed to last a minimum of eight years
- Signs are trimmed to 28.5" x 36" and can be attached with four 1/2" bolts (1/4" in diameter) and four flat fender washers (1/4" inside diameter by 1 1/4" outside diameter)

## COLORS

Safety orange, yellow, green, red, silver, blue, purple, white and black. Custom colors are also available.

## COMPOSITION

Blow molded UV-resistant High Density Polyethylene (HDPE).