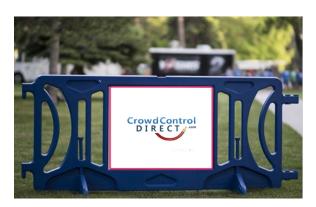

# **CUSTOM BARRICADE SIGNS**

**Custom Fit PVC Signs With Pre-Drilled Installation Holes** 

BRANDING • ADVERTISING • SPONSORSHIPS

Adding custom barricade signs to the Billboard Barricade can help generate revenue, increase safety, provide direction, and build brand awareness. Our high resolution, full-color custom graphics can be printed on corrugated plastic (Coroplast®) or expanded PVC (Sintra®), both of which can stand up to weather just as well as our barricades do.

Many of the organizations who use our crowd control barriers have been excited to see their barricade signs draw so much attention. Festivals like the Utah Arts Fest use custom crowd control barriers not only to showcase sponsors but also to define specific areas and provide direction. Zoos around the U.S. use custom barricade signs to advertise exhibits and shows or direct pedestrian traffic away from construction zones.