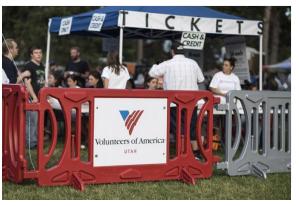

Many of the organizations who use our crowd control barriers have been excited to see their barricade signs draw so much attention. Festivals like the Utah Arts Fest use custom crowd control barriers not only to showcase sponsors but also to define specific areas and provide direction. Zoos around the U.S. use custom barricade signs to advertise exhibits and shows or direct pedestrian traffic away from construction zones.

Our barricade signs are trusted by major league sports teams, international airports, colleges & universities, zoos & aquariums, the National Park Service, and so many others!