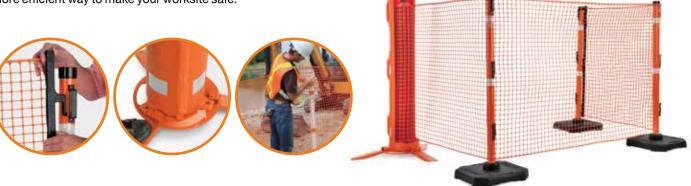

It's time to say goodbye to piles of wasted, damaged fencing and time-consuming setup and take down and say hello to a more efficient way to make your worksite safe.

PORTABILITY EASY TO CARRY AND WORKSITE-DURABLE, RAPID ROLL IS THE QUICKEST, MOST PORTABLE BARRIER FENCING SOLUTION.

Designed for ease of use and efficiency, smart features like comfortable carrying handles double as Rapid Links when the unit is in use.

Connect multiple units while maintaining the fast, simple approach to portability and set up.