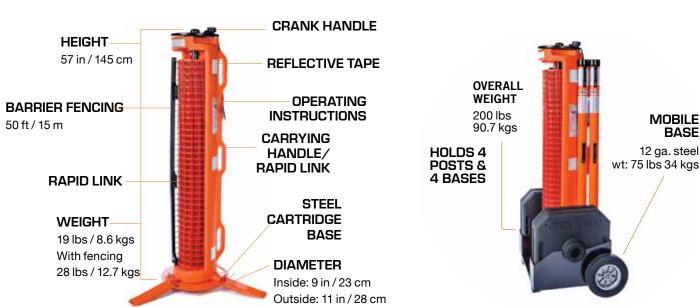

READY TO ROLL With the 50 feet of fencing option, Rapid Roll™ weighs only 28 lbs (12.7 kgs) and can easily be carried and assembled by one worker in minutes. It's molded with tough, resilient MDPE to ensure it will stand up to all the rigours a worksite and extreme weather conditions can throw at it.

Retracting Rapid  $Roll^{TM}$  is just as easy as the set up. Simply crank the handle and the barrier fencing neatly rolls back into the main cartridge.

#### **3-LEGGED SYSTEM**

### WHEELED SYSTEM

IRONguard™ Rapid Roll is a possible solution to satisfy this OSHA regulation: 1910.212(a)(1) One or more methods of machine guarding shall be provided to protect the operator and other employees in the machine area from hazards such as those created by point of operation, ingoing nip points, rotating parts, flying chips and sparks. Examples of guarding methods are-barrier guards, two-hand tripping devices, electronic safety devices, etc.\*