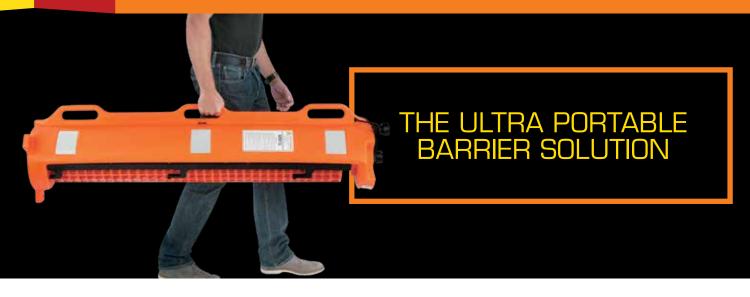

### Rapid Roll™



REUSABILITY DURABLE AND RUGGED, RAPID ROLL™ CAN BE USED OVER AND OVER AGAIN, MAKING COST PER USE EASILY AFFORDABLE.

THOUGHTFUL TECHNOLOGY Rapid Roll<sup>™</sup> is both reliable and better for the environment than some other temporary barrier fencing options. Because it can be used repeatedly, Rapid Roll<sup>™</sup> is a greener alternative to traditional fencing, which typically requires twist ties or other disposable fasteners in order to secure the fencing. As well, traditional fencing often needs to be replaced due to damage in transport. Rapid Roll<sup>™</sup> is protected and neatly rolled up in the cartridge after every use.

It's time to say goodbye to piles of wasted, damaged fencing and time-consuming setup and take down and say hello to a more efficient way to make your works