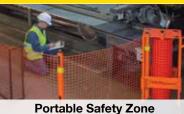

# SAFETY SAFE AND STURDY, RAPID ROLL™ BARRIERS QUICKLY CREATE A CLEARLY DEFINED PROTECTIVE ZONE THAT KEEPS WORKERS AND CIVILIANS PROTECTED.

INTEGRATED SYSTEM When we set out to create this remarkable new temporary barrier system, safety was our number one objective. The result is a revolution in worksite safety and convenience.

Our system is far safer than pylons and caution tape, because Rapid Roll™ barriers cannot be walked through. They create an easily seen visual barrier that is both sturdy and portable. Reflective safety tape is fitted to both sides of the cartridge and posts, making it easily visible in low light environments.