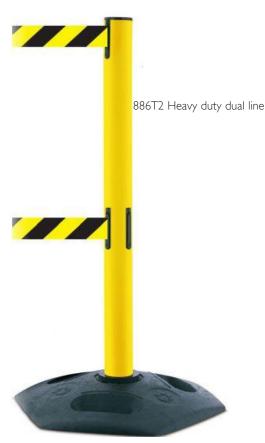

## 886 Heavy Duty - Single or Dual Line Posts

The 886 Heavy Duty post is perfect for indoor or outdoor use and features a plastic post. The base has easy to carry handles and is stackable for easy storage.

## Features

- Single line post available with screw or bayonet fixings. Dual line available with screw fixing only
- More solid physical barrier, protecting people from dangerous areas
- Recycled rubber stackable base
- Suitable for outdoor use, but should not be permanently placed outside
- Detachable plastic post available in five colours
- Can be shipped flat packed
- Available in twin pack, providing lower freight costs (twin pack order code 886/2)
- Single or dual line versions
- Easy to carry handles on the base
- Rubber ring around the post, providing added protection in storage
- Modular cassette design offering four-point anti-tamper connection as standard
- Constant torque webbing retraction
- 2.3m and 3.65m webbing options
- Accommodates the full range of sign holders