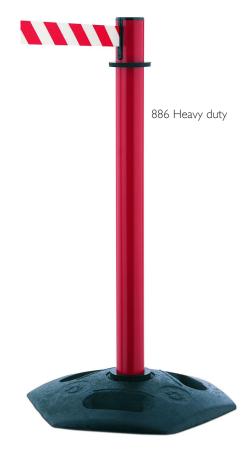

## 886 Heavy Duty - Single or Dual Line Posts

The 886 Heavy Duty post is perfect for indoor or outdoor use and features a plastic post. The base has easy to carry handles and is stackable for easy storage.

## Features

- Single line post available with screw or bayonet fixings. Dual line available with screw fixing only
- More solid physical barrier, protecting people from dangerous areas
- Recycled rubber stackable base
- Suitable for outdoor use, but should not be permanently placed outside
- Detachable plastic post available in five colours
- Can be shipped flat packed
- Available in twin pack, providing lower freight costs (twin pack order code 886/2)
- Single or dual line versions
- Easy to carry handles on the base
- Rubber ring around the post, providing added protection in storage
- Modular cassette design offering four-point anti-tamper connection as standard
- Constant torque webbing retraction
- 2.3m and 3.65m webbing options
- Accommodates the full range of sign holders