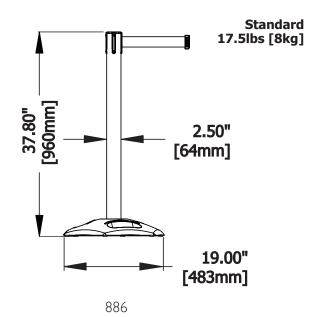

| height    | 960mm | tube O.D. | 64mm |
|-----------|-------|-----------|------|
| base dia. | 483mm | weight    | 8kg  |

EMAIL: SALES@BARRIERWAREHOUSE.COM WEB: WWW.BARRIERWAREHOUSE.COM