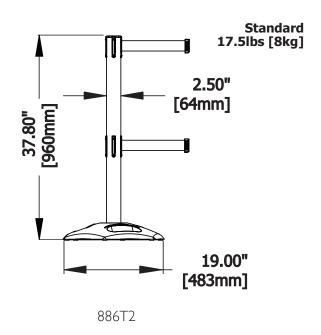

| height    | 960mm | tube O.D. | 64mm |
|-----------|-------|-----------|------|
| base dia. | 483mm | weight    | 8kg  |

EMAIL: SALES@BARRIERWAREHOUSE.COM WEB: WWW.BARRIERWAREHOUSE.COM