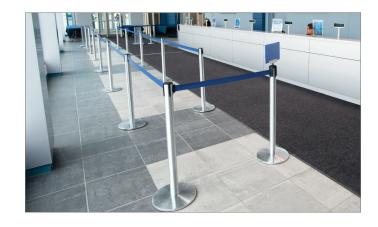

## Tensabarrier® 889 Advance

# Part of the world's first and largest range of retractable belt barriers

Clean and sleek, the 889 Advance brings simple elegance to public guidance. A contemporary design combined with all the advanced safety benefits unique to Tensabarrier® systems make it a perfect solution for indoor and outdoor applications. Accommodates a full range of sign holders and leaflet dispensers.

### Specifications:

Construction: steel Weight: 24 lbs Height: 38"
Tube Dia.: 2.5"
Base Dia.: 14"

Belt Length: 7.5' & 13' Belt Width: 2" Finishes: 56 options

**Belt Color:** choice of 36 colors **Belt printing:** 12 standard messages or

#### Features and Benefits:

- > design ensures easy setup and quick storage. Can be configured in an unlimited number of lengths and positions
- > smooth 2.5" post contains the SlowRetract<sup>®</sup> belt cassette for a seamless look and maximum safety
- > locking belt receivers prevent accidental release of the belt
- > 4 way connecting system allows up to 3 receivers to attach to a post