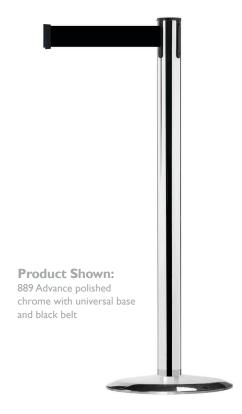

## Tensabarrier® 889 Advance

# Part of the world's first and largest range of retractable belt barriers

Clean and sleek, the 889 Advance brings simple elegance to public guidance. A contemporary design combined with all the advanced safety benefits unique to Tensabarrier® systems make it a perfect solution for indoor and outdoor applications. Accommodates a full range of sign holders and leaflet dispensers.

### Specifications:

Construction: steel Weight: 24 lbs Height: 38"
Tube Dia.: 2.5"
Base Dia.: 14"

Belt Length: 7.5' & 13' Belt Width: 2" Finishes: 56 options

**Belt Color:** choice of 36 colors **Belt printing:** 12 standard messages or