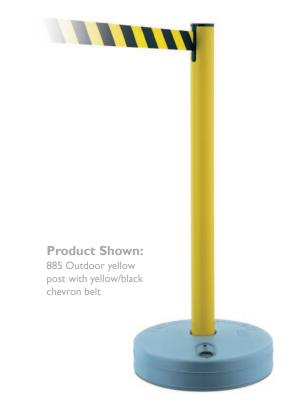

## Tensabarrier<sup>®</sup> 885 Outdoor

## Part of the world's first and largest range of retractable belt barrier systems

The 885 Outdoor Original is constructed of UPVC to withstand nature's elements. Mounted on a rugged grey base which can be filled with water (antifreeze recommended for cold climates) or sand for stability. With a shipping weight of only 4lbs and an easy to detach post, the 885 is easy to transport and store.

## Specifications:

**Construction: UPVC** 

Height: 38"

Weight: 3.5 lbs shipping weight, 19 lbs water filled

Tube Dia.: 2.5" Base Dia: 15"

Belt Length: 7.5' or 13'

Post Colors: yellow, white, red

**Belt Colors:** yellow/black, red/white, blue/white,