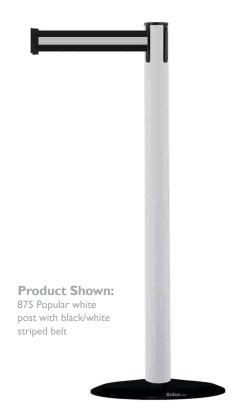

## Tensabarrier® 875 Popular Post

## Part of the world's first and largest range of retractable belt barriers

The Popular Post is a practical and affordable choice for crowd guidance. With a sleek plastic tube and powder coated metal base, the Popular is manufactured to exacting quality standards and will provide years of dependable use.

## Specifications:

Construction: Plastic

Weight: 16 lbs Height: 38" Cassette: 2 way Tube Dia.: 2.5" Base Dia.: 14"

**Belt Length:** 7.5' & 13'

Belt Width: 2"

**Finishes:** Available in all plastic post colors **Belt Color:** Choice of over 40 colors