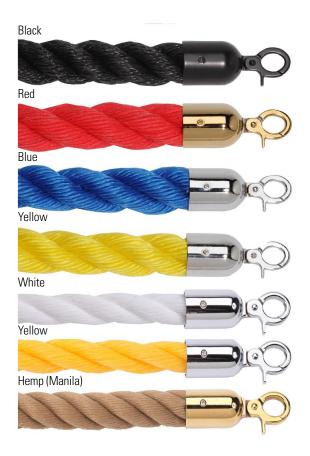

## **SPECIFICATIONS**

Material: Polypropylene

Diameter: 1.5"

Colors: Black, Red, Blue, Yellow, Hemp

Diameter: 1

Colors: White, Yellow, Hemp (Manila)

**Lengths:** 4ft, 6ft, 8ft – can be custom cut to any length

Snap/Hook Polished & Satin Chrome,

End Finishes: Polished & Satin Brass, Satin Black