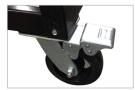

Heavy duty steel construction

Padded slots to protect barriers

6" / 150mm locking wheels for excellent stability