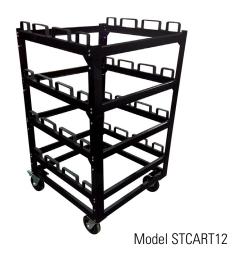

## **MOVE & STORE MULTIPLE BARRIERS**

Storage Carts allow multiple barriers to be picked up, moved and stored at one time. We have three models with 12, 18 & 21 barrier capacity. All models feature heavy duty steel construction and will withstand years of use. Padded slots protect your barriers, 6" / 150mm steering wheels provide excellent maneuverability and wheel locks give stability while the cart is being loaded or unloaded.

## **SPECIFICATIONS**

| Model:    | STCART12       | STCART18       | STCART21       |
|-----------|----------------|----------------|----------------|
| Capacity: | 12 barriers    | 18 barriers    | 21 barriers    |
| Height:   | 54" / 1.37m    | 82" / 2m       | 82" / 2m       |
| Width:    | 31" / 0.8m     | 33" / 0.84m    | 33" / 0.84m    |
| Depth:    | 31" / 0.8m     | 43" / 1.1m     | 43" / 1.1m     |
| Weight:   | 154 lbs / 70kg | 175 lbs / 80kg | 175 lbs / 80kg |