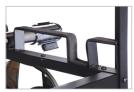

Heavy duty steel construction

Padded slots to protect barriers

6" / 150mm locking wheels for excellent stability