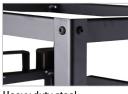

Heavy duty steel construction

Padded slots to protect barriers

6" / 150mm locking wheels for excellent stability