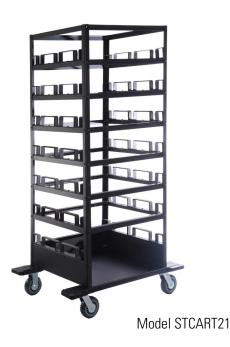

## **MOVE & STORE MULTIPLE BARRIERS**

Storage Carts allow multiple barriers to be picked up, moved and stored at one time. We have three models with 12, 18 & 21 barrier capacity. All models feature heavy duty steel construction and will withstand years of use. Padded slots protect your barriers, 6" / 150mm steering wheels provide excellent maneuverability and wheel locks give stability while the cart is being loaded or unloaded.

## **SPECIFICATIONS**

| Model:    | STCART12       | STCART18       | STCART21       |
|-----------|----------------|----------------|----------------|
| Capacity: | 12 barriers    | 18 barriers    | 21 barriers    |
| Height:   | 54" / 1.37m    | 82" / 2m       | 82" / 2m       |
| Width:    | 31" / 0.8m     | 33" / 0.84m    | 33" / 0.84m    |
| Depth:    | 31" / 0.8m     | 43" / 1.1m     | 43" / 1.1m     |
| Weight:   | 154 lbs / 70kg | 175 lbs / 80kg | 175 lbs / 80kg |