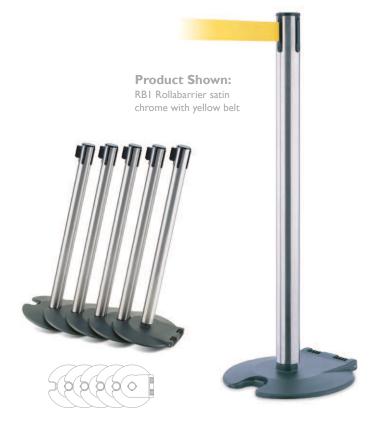

## Tensabarrier® RB1 Rollabarrier ®

## Part of the worlds first and largest range of retractable belt barriers.

Rollabarrier features a patented wheeled base that allows quick easy movement of posts. Three to four posts can be nested and wheeled together. The nesting feature means Rollabarrier requires 50% less storage space than a standard post. Rollabarrier is ideal for applications where the post must be moved frequently. The options list for the Rollabarrier post allows you to custom build a post to suit any décor.

## Specifications:

Construction: steel Weight: 22.5 lbs Height: 38" Tube Dia.: 2.5" Base Dia.: 14"

**Belt Length:** 7.5' & 13'

Belt Width: 2"
Finishes: 56 options

**Belt Color:** choice of 36 colors **Belt Printing:** 12 standard messages or