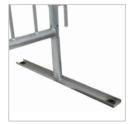

# CrowdMaster™ 1000 Barricade

### HEAVY DUTY CROWD CONTROL

These Barricades are built from heavy gauge steel and are hot-dipped galvanized inside and out forlong-term weather resistance. Frames are made from 1.5"/38mm steel tubing, while uprights are made from 1/2"/13mm steel tubing. Uprights are fully inserted into the frame before welding, providing extraordinary strength. Choose from two base systems: a bridge base for uneven surfaces such as grass and a flat base for smooth surfaces such as tarmac and where pedestrian traffic demands the minimum trip hazard. The barricades interlock using the industry standard hook and half-loop fastening system.



## CHOICE OF TWO BASE STYLES



Bridge



Flat

### **COLOR OPTIONS**





#### **SPECIFICATIONS**

**Height:** 43"/1.1m **Length:** 8' 4"/2.5m

Weight: 44lbs./20kg (Bridge & Flat Feet)

For more information call:

Call: 800-500-9980 • Fax: 312-300-4808

Order Online: www.BarrierWAREHOUSE.com



For more information call:

Call: 800-500-9980 • Fax: 312-300-4808

Order Online: www.BarrierWAREHOUSE.com