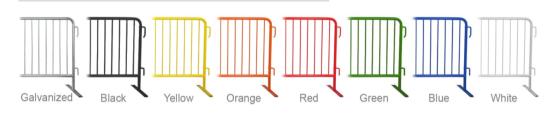

# CrowdMaster™ 1000 Barricade

### HEAVY DUTY CROWD CONTROL

These Barricades are built from heavy gauge steel and are hot-dipped galvanized inside and out forlong-term weather resistance. Frames are made from 1.5"/38mm steel tubing, while uprights are made from 1/2"/13mm steel tubing. Uprights are fully inserted into the frame before welding, providing extraordinary strength. Choose from two base systems: a bridge base for uneven surfaces such as grass and a flat base for smooth surfaces such as tarmac and where pedestrian traffic demands the minimum trip hazard. The barricades interlock using the industry standard hook and half-loop fastening system.



## CHOICE OF TWO BASE STYLES



Bridge



Flat

### **COLOR OPTIONS**





#### **SPECIFICATIONS**

**Height:** 43"/1.1m **Length:** 8' 4"/2.5m

Weight: 44lbs./20kg (Bridge & Flat Feet)

For more information call:

Call: 800-500-9980 • Fax: 312-300-4808

Order Online: www.BarrierWAREHOUSE.com



For more information call:

Call: 800-500-9980 • Fax: 312-300-4808

Order Online: www.BarrierWAREHOUSE.com