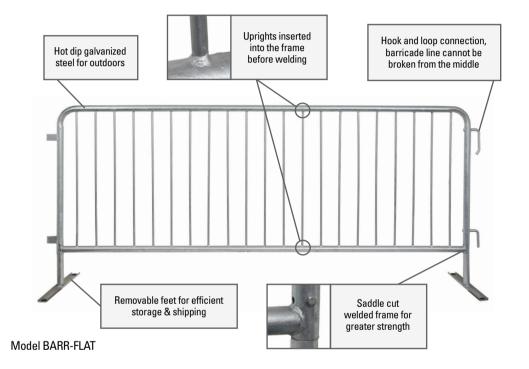

### HEAVY DUTY CROWD CONTROL

These Barricades are built from heavy gauge steel and are hot-dipped galvanized inside and out forlong-term weather resistance. Frames are made from 1.5"/38mm steel tubing, while uprights are made from 1/2"/13mm steel tubing. Uprights are fully inserted into the frame before welding, providing extraordinary strength. Choose from two base systems: a bridge base for uneven surfaces such as grass and a flat base for smooth surfaces such as tarmac and where pedestrian traffic demands the minimum trip hazard. The barricades interlock using the industry standard hook and half-loop fastening system.