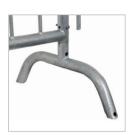

# CrowdMaster™ 1000 Barricade

### HEAVY DUTY CROWD CONTROL

These Barricades are built from heavy gauge steel and are hot-dipped galvanized inside and out forlong-term weather resistance. Frames are made from 1.5"/38mm steel tubing, while uprights are made from 1/2"/13mm steel tubing. Uprights are fully inserted into the frame before welding, providing extraordinary strength. Choose from two base systems: a bridge base for uneven surfaces such as grass and a flat base for smooth surfaces such as tarmac and where pedestrian traffic demands the minimum trip hazard. The barricades interlock using the industry standard hook and half-loop fastening system.



## CHOICE OF TWO BASE STYLES



Bridge



Flat

### **COLOR OPTIONS**





#### **SPECIFICATIONS**

**Height:** 43"/1.1m **Length:** 8' 4"/2.5m

Weight: 44lbs./20kg (Bridge & Flat Feet)

For more information call:

Call: 800-500-9980 • Fax: 312-300-4808

Order Online: www.BarrierWAREHOUSE.com



For more information call:

Call: 800-500-9980 • Fax: 312-300-4808

Order Online: www.BarrierWAREHOUSE.com