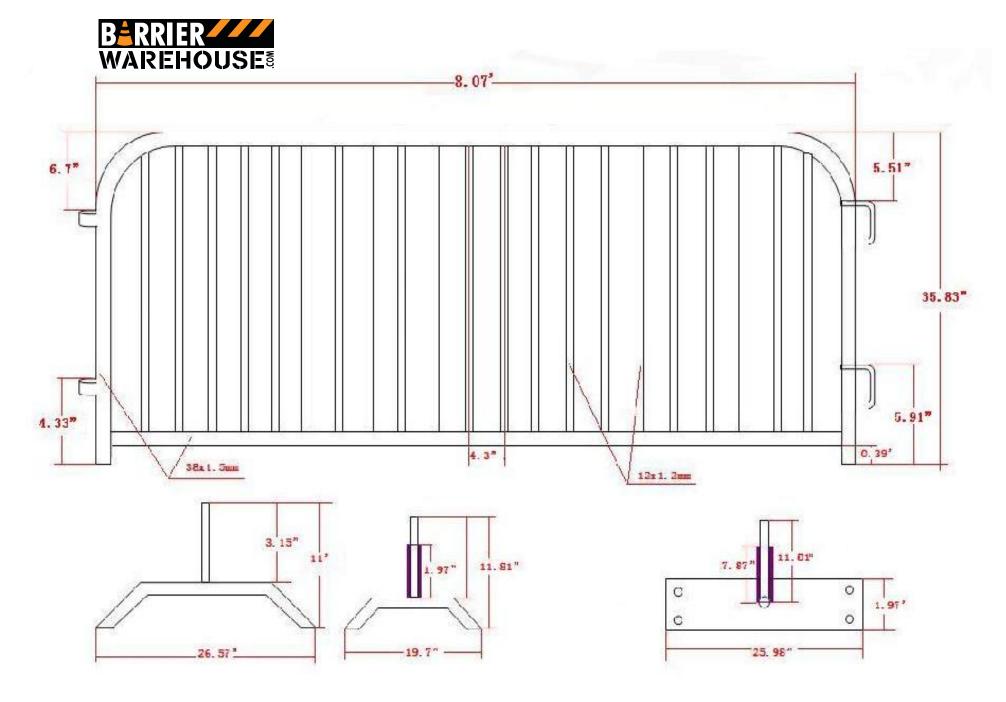

### HEAVY DUTY CROWD CONTROL

These Barricades are built from heavy gauge steel and are hot-dipped galvanized inside and out forlong-term weather resistance. Frames are made from 1.5"/38mm steel tubing, while uprights are made from 1/2"/13mm steel tubing. Uprights are fully inserted into the frame before welding, providing extraordinary strength. Choose from two base systems: a bridge base for uneven surfaces such as grass and a flat base for smooth surfaces such as tarmac and where pedestrian traffic demands the minimum trip hazard. The barricades interlock using the industry standard hook and half-loop fastening system.

#### **SPECIFICATIONS**

**Height:** 43"/1.1m **Length:** 8' 4"/2.5m

Weight: 44lbs./20kg (Bridge & Flat Feet)

For more information call:

Call: 800-500-9980 • Fax: 312-300-4808

Order Online: www.BarrierWAREHOUSE.com