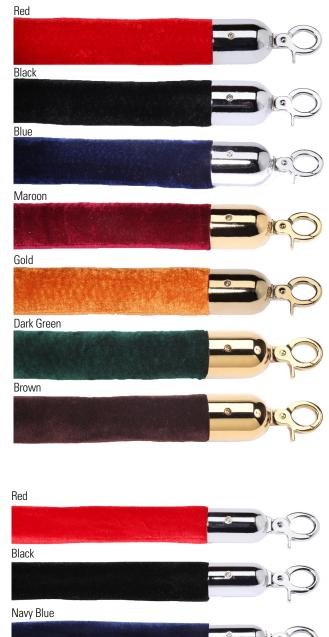

## 1.5" Velour Ropes

The heavy duty cotton core construction of this rope provides smooth elegant drape between posts. The hard wearing velour cover is available in a choice of seven colors. These ropes come with a hinged snap end which is less prone to breakage than spring types. The snap end also features an easy to use trigger which makes opening easy and comfortable. For applications where the rope is being removed frequently hook ends can be supplied.

## **SPECIFICATIONS**

| Material:     | Cotton Core                                       |
|---------------|---------------------------------------------------|
| Cover:        | Velour                                            |
| Diameter:     | 1.5"                                              |
| Colors:       | Black, Red, Maroon, Blue, Gold, Dark Green, Brown |
| Lengths:      | 4ft, 6ft, 8ft – can be custom cut to any length   |
| Snap/Hook     | Polished & Satin Chrome,                          |
| End Finishes: | Polished & Satin Brass, Satin Black               |