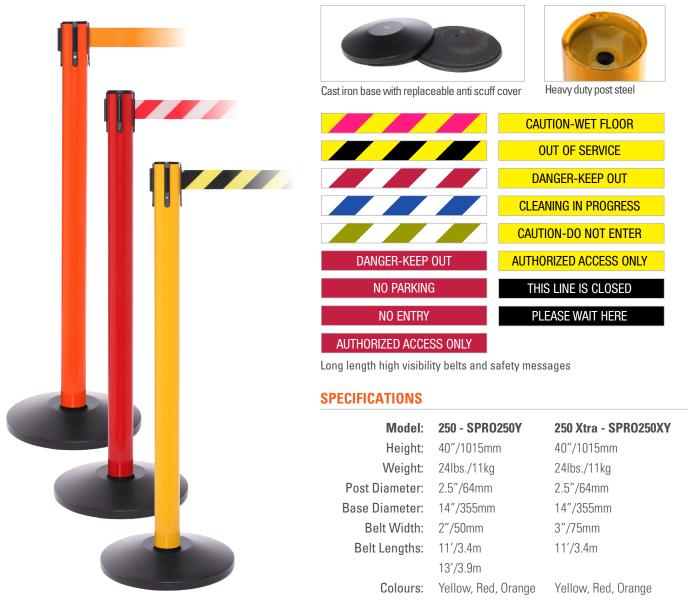

## SafetyPro 250

## DURABILITY AND SAFETY

SafetyPro 250 is a heavy duty portable barrier specifically designed for restricting access to work or cleaning areas. Manufactured from heavy duty steel with a solid cast iron base SafetyPro has the durability to withstand years of wear and tear in working environments. An 11'/3.4m belt reduces the number of barriers needed speeding set up and removal plus SafetyPro can be quickly broken down and stored flat.