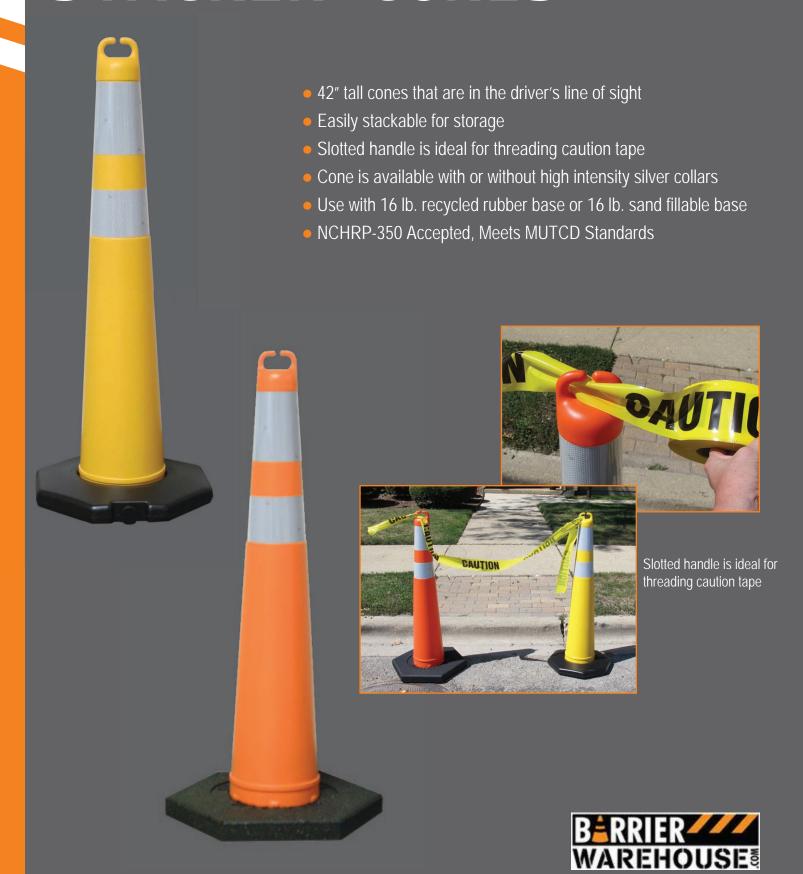

# STACKER CONES

## STACKER CONES

| Specs                  |                                                                    |
|------------------------|--------------------------------------------------------------------|
| Composition            | High Density<br>Polyethylene                                       |
| Dimensions             | 42″H x 9.8″W                                                       |
| Colors                 | Orange, Yellow                                                     |
| Weight                 | 3 lbs.                                                             |
| Reflective<br>Sheeting | High Intensity<br>Silver Collars<br>one 4" collar<br>one 6" collar |