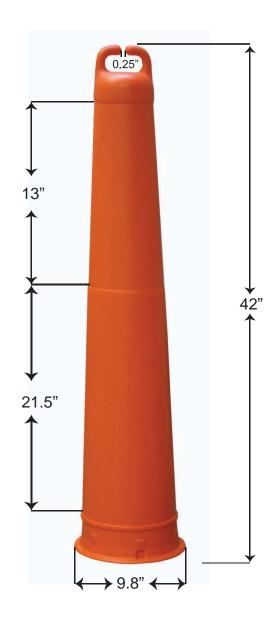

## STACKER CONES

| Specs                  |                                                                    |
|------------------------|--------------------------------------------------------------------|
| Composition            | High Density<br>Polyethylene                                       |
| Dimensions             | 42″H x 9.8″W                                                       |
| Colors                 | Orange, Yellow                                                     |
| Weight                 | 3 lbs.                                                             |
| Reflective<br>Sheeting | High Intensity<br>Silver Collars<br>one 4" collar<br>one 6" collar |