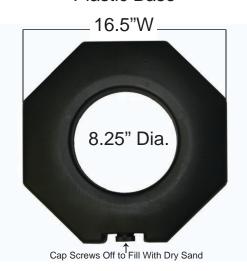

## Bases

Recycled Rubber Base 16 lbs. Plastic Base Fillable with up to 16 lbs. of sand

### Plastic Base