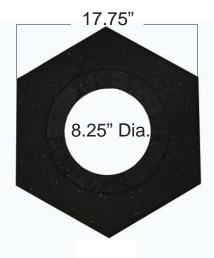

## Bases

Recycled Rubber Base 16 lbs. Plastic Base Fillable with up to 16 lbs. of sand

### Rubber Base

BARRIER WAREHOUSE

Barrier Warehouse, LLC 1212 S Naper Blvd. Suite 119-110 Naperville, IL 60540

Phone: 800-500-9980 Fax: 312-300-4808

www.BarrierWarehouse.com sales@barrierwarehouse.com

MADE IN THE USA