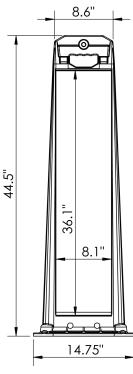

| Specs                                    |                                                                                   |
|------------------------------------------|-----------------------------------------------------------------------------------|
| Composition                              | Low Density<br>Polyethylene                                                       |
| Dimensions<br>Sheeting Area<br>Dimension | 44.5″H x 14.75″W<br>8.1″ x 36.1″                                                  |
| Color                                    | Orange or White                                                                   |
| Weight                                   | 4 lbs.                                                                            |
| Reflective<br>Sheeting                   | Available in all<br>grades in these<br>sizes:<br>8" x 24"<br>8" x 34"<br>8" x 36" |