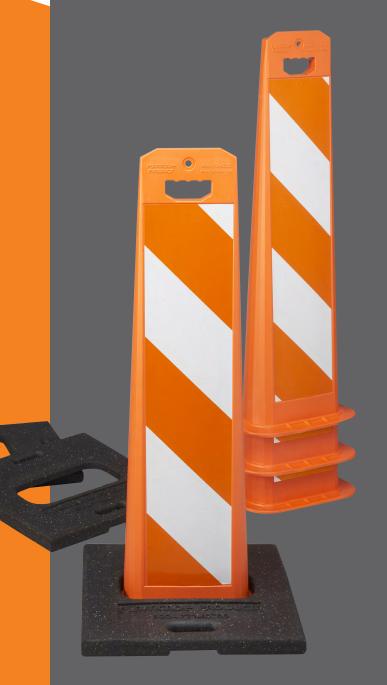

## **GEMSTONE**<sup>TM</sup> VERTICAL PANEL

# The most space efficient barricade on the street - in transit and in storage!

- Designed to withstand repeated impacts with little or no damage to vehicles or unit
- Oversized handle with comfort grip
  can be picked up easily, even with light attached
- Stackable with or without base
- Recessed panel for reflective sheeting, 8" W x 36" H
- Gemstone sidewall provides strength & durability
- Flashing light mounting receptacle
- Available in orange and white
- Solid recycled rubber bases with carrying handles come in two sizes: 20 lbs. and 30 lbs.
- NCHRP-350 Accepted, Meets MUTCD Standards

### **Bases**

30 lb. base

Black rubber bases with carrying handles are made from recycled materials.

Barrier Warehouse, LLC 1212 S Naper Blvd. Suite 119-110 Naperville, IL 60540

Phone: 800-500-9980 Fax: 312-300-4808 www.BarrierWarehouse.com sales@barrierwarehouse.com