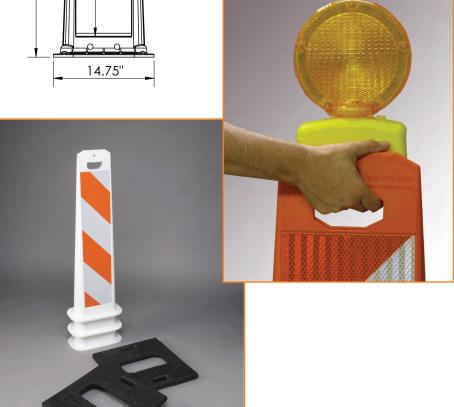

# The most space efficient barricade on the street - in transit and in storage!

- Designed to withstand repeated impacts with little or no damage to vehicles or unit
- Oversized handle with comfort grip
  can be picked up easily, even with light attached
- Stackable with or without base
- Recessed panel for reflective sheeting, 8" W x 36" H
- Gemstone sidewall provides strength & durability
- Flashing light mounting receptacle
- Available in orange and white
- Solid recycled rubber bases with carrying handles come in two sizes: 20 lbs. and 30 lbs.
- NCHRP-350 Accepted, Meets MUTCD Standards

## ΤM GEMSTONE **VERTICAL PANEL**

#### Saves space in use, in transit and in storage!

The most visible and space efficient barricades available, Gemstones take up half the space of traditional barricades, which means less storage space taken and a minimal footprint during use.

| Specs                                    |                                                                                   |
|------------------------------------------|-----------------------------------------------------------------------------------|
| Composition                              | Low Density<br>Polyethylene                                                       |
| Dimensions<br>Sheeting Area<br>Dimension | 44.5″H x 14.75″W<br>8.1″ x 36.1″                                                  |
| Color                                    | Orange or White                                                                   |
| Weight                                   | 4 lbs.                                                                            |
| Reflective<br>Sheeting                   | Available in all<br>grades in these<br>sizes:<br>8" x 24"<br>8" x 34"<br>8" x 36" |