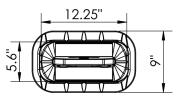

### **Bases**

30 lb. base

Black rubber bases with carrying handles are made from recycled materials.

Barrier Warehouse, LLC 1212 S Naper Blvd. Suite 119-110 Naperville, IL 60540

Phone: 800-500-9980 Fax: 312-300-4808 www.BarrierWarehouse.com sales@barrierwarehouse.com