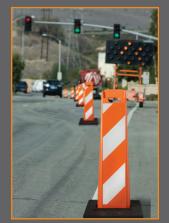

# The most space efficient barricade on the street - in transit and in storage!

- Designed to withstand repeated impacts with little or no damage to vehicles or unit
- Oversized handle with comfort grip
  can be picked up easily, even with light attached
- Stackable with or without base
- Recessed panel for reflective sheeting, 8" W x 36" H
- Gemstone sidewall provides strength & durability
- Flashing light mounting receptacle
- Available in orange and white
- Solid recycled rubber bases with carrying handles come in two sizes: 20 lbs. and 30 lbs.
- NCHRP-350 Accepted, Meets MUTCD Standards

#### Saves space in use, in transit and in storage!

The most visible and space efficient barricades available, Gemstones take up half the space of traditional barricades, which means less storage space taken and a minimal footprint during use.