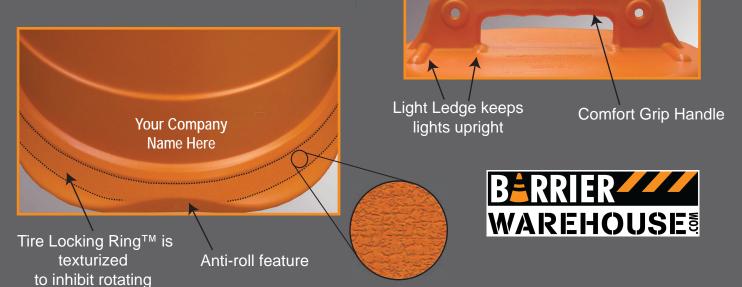

## ECONOCADE® II TRAFFIC DRUM

NEW DESIGN Innovative Features for Maximum Performance

- New! Tire Locking Ring<sup>™</sup>,
  - Tired of drums rotating inside tire rings?
  - Texturized Locking Ring<sup>™</sup> grips tire, giving you security on the job
- New! Stack more
  - at 36.77" H you can stack at least 10% more drums in the same space - making you more productive
- New! Comfort grip handle for secure, easy pick-up
- New! Innovative "light ledge" keeps light upright
- Anti-roll bottom, flat sections on all four sides
  resists rolling when dislodged from ballast
- Customize your drums
  with your name or logo molded in at our factory
- Thick walls make this drum rugged and durable
- Five tier design to maximize reflective sheeting
- Available in low or high density polyethylene
- NCHRP-350 Accepted, Meets MUTCD Standards

## **Customize Your Drums!**

We can mold your company name into the bottom tier of the drum.

Barrier Warehouse, LLC 1212 S Naper Blvd. Suite 119-110 Naperville, IL 60540

Phone: 800-500-9980 Fax: 312-300-4808 www.BarrierWarehouse.com sales@barrierwarehouse.com