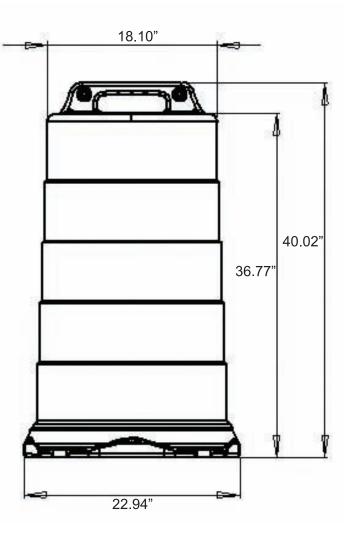

## ECONOCADE® II TRAFFIC DRUM

NEW DESIGN Innovative Features for Maximum Performance

- New! Tire Locking Ring<sup>™</sup>,
  - Tired of drums rotating inside tire rings?
  - Texturized Locking Ring<sup>™</sup> grips tire, giving you security on the job
- New! Stack more
  - at 36.77" H you can stack at least 10% more drums in the same space - making you more productive
- New! Comfort grip handle for secure, easy pick-up
- New! Innovative "light ledge" keeps light upright
- Anti-roll bottom, flat sections on all four sides
  resists rolling when dislodged from ballast
- Customize your drums
  with your name or logo molded in at our factory
- Thick walls make this drum rugged and durable
- Five tier design to maximize reflective sheeting
- Available in low or high density polyethylene
- NCHRP-350 Accepted, Meets MUTCD Standards