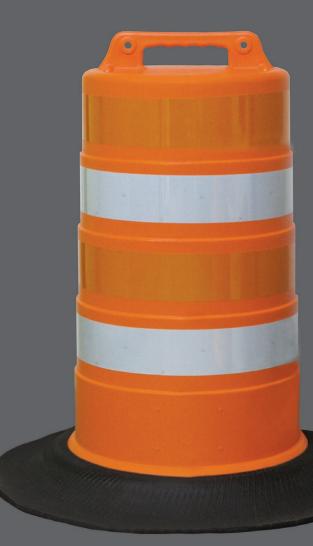

## ECONOCADE® II TRAFFIC DRUM

NEW DESIGN Innovative Features for Maximum Performance

- New! Tire Locking Ring<sup>™</sup>,
  - Tired of drums rotating inside tire rings?
  - Texturized Locking Ring<sup>™</sup> grips tire, giving you security on the job
- New! Stack more
  - at 36.77" H you can stack at least 10% more drums in the same space - making you more productive
- New! Comfort grip handle for secure, easy pick-up
- New! Innovative "light ledge" keeps light upright
- Anti-roll bottom, flat sections on all four sides
  resists rolling when dislodged from ballast
- Customize your drums
  with your name or logo molded in at our factory
- Thick walls make this drum rugged and durable
- Five tier design to maximize reflective sheeting
- Available in low or high density polyethylene
- NCHRP-350 Accepted, Meets MUTCD Standards