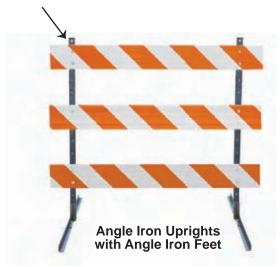

## ANGLE IRON TYPE III BARRICADES

## **Angle Iron**

- Uprights are 10 gauge, galvanized steel
- Holes for boards 11/32" dia. and holes for lights 9/16" dia.
- Feet are 10 gauge steel, mill finish

Plastic boards available in 4', 6', 8', 10', and 12' lengths

- retroreflective sheeting on one or both sides

Quick removal of uprights from feet

- allows for short term or permanent placement

Easy to assemble and replace parts if necessary Accepts two

flashing lights

Dimensions: Angle Iron Upright - 1.5" x 1.5" x 63

Angle Iron Foot - 1.5" x 1.5" x 60", Riser - 6"H

NCHRP-350 Accepted, Meets MUTCD Standards

Holes for mounting flashing lights

Type III Barricades are sold in kits with three boards with your choice of sheeting. Sheeting can be on one side of the boards or both. All hardware needed for assembly is included in the kit.