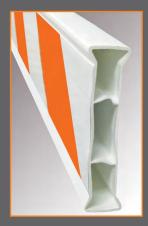

### I-Beam Board

I-Beam Boards have a unique design that adds to the rigidity of the unit. The recessed area for sheeting helps to protect the sheeting from damage.