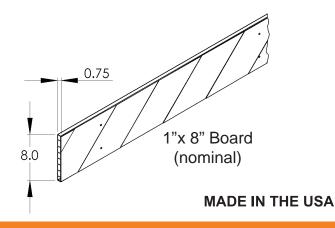

#### 1"x 8" Board

1" x 8" Boards are a hollow core extruded design. Internal walls provide lightweight strength and durability.