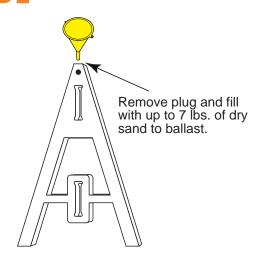

# PLASTICADE® A-FRAME BARRICADE

- Accepts only Plasticade<sup>®</sup> I-Beam boards
- Molded hollow
  - may be weighed internally with dry sand
- Stacking lugs
  - make transportation and storage easy
- Flashing light mounting receptacle on leg
- Use with one board or two
- Sold in sets or as component parts