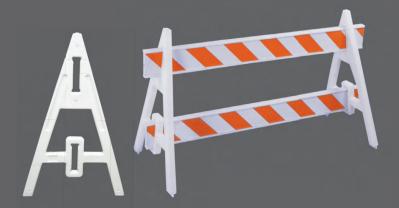

# A-FRAME BARRICADES

Two Options:
Both great for crowd control and road closures

# PLASTICADE® A-FRAME BARRICADE

- Accepts only Plasticade<sup>®</sup> I-Beam boards
- Molded hollow
  - may be weighed internally with dry sand
- Stacking lugs
  - make transportation and storage easy
- Flashing light mounting receptacle on leg
- Use with one board or two
- Sold in sets or as component parts