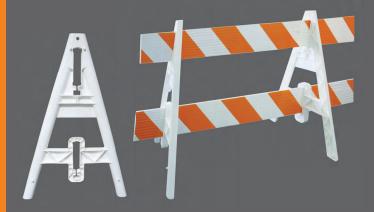

# A-FRAME BARRICADES

Two Options:
Both great for crowd control and road closures

## OMNI<sup>™</sup> A-FRAME BARRICADE

- Versatile, accepts many types of boards
- Plasticade® I-Beam boards
- Plasticade® 1" x 8" boards (Type III boards)
- other plastic boards (I-Beams, thin rails, panels)
- wood boards
- 20% heavier than Plasticade® A-Frame
  - solid wall design
- Customize nameplate with your name or logo
- Stacking lugs
  - make transportation and storage easy
- Flashing light mounting receptacle on leg
- Use with one board or two
- Sold in sets or as component parts