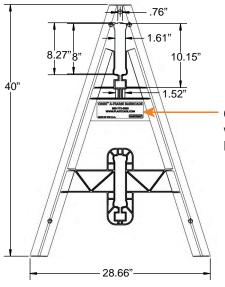

## OMNI<sup>™</sup> A-FRAME BARRICADE

- Versatile, accepts many types of boards
- Plasticade® I-Beam boards
- Plasticade® 1" x 8" boards (Type III boards)
- other plastic boards (I-Beams, thin rails, panels)
- wood boards
- 20% heavier than Plasticade® A-Frame
  - solid wall design
- Customize nameplate with your name or logo
- Stacking lugs
  - make transportation and storage easy
- Flashing light mounting receptacle on leg
- Use with one board or two
- Sold in sets or as component parts

# OMNI<sup>™</sup> A-FRAME BARRICADE

Customize the Omni<sup>™</sup>A-Frame Leg with molded-in name or logo. Nameplate area is 7.38"W x 2.6"H

# PLASTICADE® A-FRAME BARRICADE

| Omni™ Specs                           |                                |
|---------------------------------------|--------------------------------|
| Composition                           | High Density<br>Polyethylene   |
| Dimensions                            | 40″H x 28.6″W                  |
| Color                                 | White, custom colors available |
| Weight                                | 6 lbs.                         |
| Available<br>I-Beam Board<br>Lengths  | 6'<br>8'<br>10'                |
| Available<br>1" x 8" Board<br>Lengths | 4', 6', 8'<br>10', 12'         |