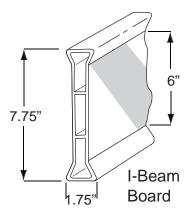

### I-Beam Board

I-Beam Boards have a unique design that adds to the rigidity of the unit. The recessed area for sheeting helps to protect the sheeting from damage.