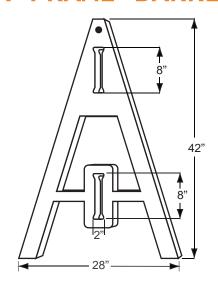

# PLASTICADE® A-FRAME BARRICADE

- Accepts only Plasticade<sup>®</sup> I-Beam boards
- Molded hollow
  - may be weighed internally with dry sand
- Stacking lugs
  - make transportation and storage easy
- Flashing light mounting receptacle on leg
- Use with one board or two
- Sold in sets or as component parts

| Plasticade® Specs                    |                              |
|--------------------------------------|------------------------------|
| Composition                          | High Density<br>Polyethylene |
| Dimensions                           | 42″H x 28″W                  |
| Color                                | White                        |
| Weight                               | 5 lbs.                       |
| Available<br>I-Beam Board<br>Lengths | 6'<br>8'<br>10'              |